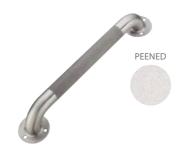

1532B concealed safety grab bar (1-1/4" tubing s/st)

1524A concealed safety grab bar (1-1/4" tubing s/st)

G1516F/24F/32F exposed safety grab bar (1-1/2" tubing s/st)

9