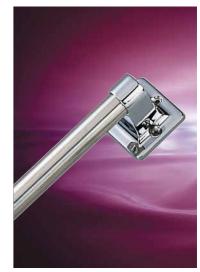

T1516E/24E/32E concealed safety grab bar (1-1/2" tubing s/st)

1516F/24F/32F exposed safety grab bar (1-1/2" tubing s/st)

1516A/24A/32A exposed safety grab bar (1-1/4" tubing s/st)

1516B concealed safety grab bar (1-1/4" tubing s/st)

1532B concealed safety grab bar (1-1/4" tubing s/st)

1524A concealed safety grab bar (1-1/4" tubing s/st)

G1516F/24F/32F exposed safety grab bar (1-1/2" tubing s/st)

9