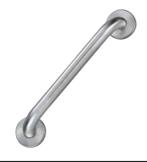

T1516F/24F/32F exposed safety grab bar (1-1/2" tubing s/st)

**1516, 1524, 1532** safety grab bar (7/8" s/st bar)

A1599M concealed safety grab bar antibiosis nylon cover stainless steel 201 size:350mm tube: dia. 35mm