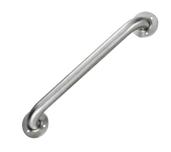

## SAFETY GRAB BAR series

**G1516E/24E/32E** concealed safety grab bar (1-1/2" tubing s/st)

1516C/24C/32C concealed safety grab bar (1" tubing brass)

1516E/24E/32E concealed safety grab bar (1-1/2" tubing s/st)