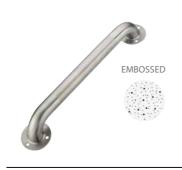

## SAFETY GRAB BAR series

**G1516E/24E/32E** concealed safety grab bar (1-1/2" tubing s/st)

1516C/24C/32C concealed safety grab bar (1" tubing brass)

1516E/24E/32E concealed safety grab bar (1-1/2" tubing s/st)

T1516E/24E/32E concealed safety grab bar (1-1/2" tubing s/st)

1516F/24F/32F exposed safety grab bar (1-1/2" tubing s/st)

1516A/24A/32A exposed safety grab bar (1-1/4" tubing s/st)

1516B concealed safety grab bar (1-1/4" tubing s/st)

T1516F/24F/32F exposed safety grab bar (1-1/2" tubing s/st)

**1516, 1524, 1532** safety grab bar (7/8" s/st bar)

A1599M concealed safety grab bar antibiosis nylon cover stainless steel 201 size:350mm tube: dia. 35mm