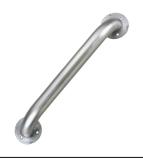

T1516E/24E/32E concealed safety grab bar (1-1/2" tubing s/st)

1516F/24F/32F exposed safety grab bar (1-1/2" tubing s/st)

1516A/24A/32A exposed safety grab bar (1-1/4" tubing s/st)

1516B concealed safety grab bar (1-1/4" tubing s/st)