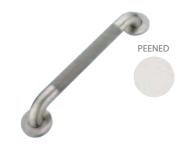

## series

G1516E/24E/32E concealed safety grab bar (1-1/2" tubing s/st)

1516C/24C/32C concealed safety grab bar (1" tubing brass)

1516A/24A/32A exposed safety grab bar (1-1/4" tubing s/st)

**1516B** concealed safety grab bar (1-1/4" tubing s/st)

1532B concealed safety grab bar (1-1/4" tubing s/st)

1524A concealed safety grab bar (1-1/4" tubing s/st)