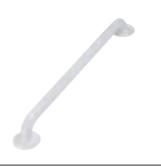

**1516, 1524, 1532** safety grab bar (7/8" s/st bar)

A1599M concealed safety grab bar antibiosis nylon cover stainless steel 201 size:350mm tube: dia. 35mm

G1516F/24F/32F exposed safety grab bar (1-1/2" tubing s/st)