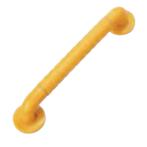

**1516, 1524, 1532** safety grab bar (7/8" s/st bar)

A1599M concealed safety grab bar antibiosis nylon cover stainless steel 201 size:350mm tube: dia. 35mm

G1516F/24F/32F exposed safety grab bar (1-1/2" tubing s/st)