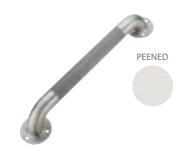

**1516, 1524, 1532** safety grab bar (7/8" s/st bar)

A1599M concealed safety grab bar antibiosis nylon cover stainless steel 201 size:350mm tube: dia. 35mm

G1516F/24F/32F exposed safety grab bar (1-1/2" tubing s/st)