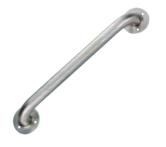

## series

G1516E/24E/32E concealed safety grab bar (1-1/2" tubing s/st)

1516C/24C/32C concealed safety grab bar (1" tubing brass)

1516A/24A/32A exposed safety grab bar (1-1/4" tubing s/st)

**1516B** concealed safety grab bar (1-1/4" tubing s/st)