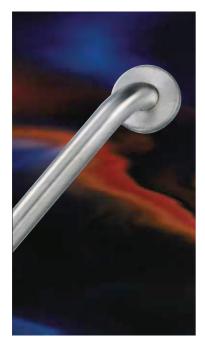

## series

G1516E/24E/32E concealed safety grab bar (1-1/2" tubing s/st)

1516C/24C/32C concealed safety grab bar (1" tubing brass)

1516A/24A/32A exposed safety grab bar (1-1/4" tubing s/st)

**1516B** concealed safety grab bar (1-1/4" tubing s/st)

1532B concealed safety grab bar (1-1/4" tubing s/st)

1524A concealed safety grab bar (1-1/4" tubing s/st)