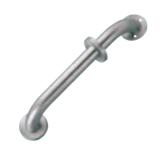

## series

1516E/24E/32E concealed safety grab bar (1-1/2" tubing s/st)

T1516E/24E/32E concealed safety grab bar (1-1/2" tubing s/st)

1516F/24F/32F exposed safety grab bar (1-1/2" tubing s/st)

T1516F/24F/32F exposed safety grab bar (1-1/2" tubing s/st)