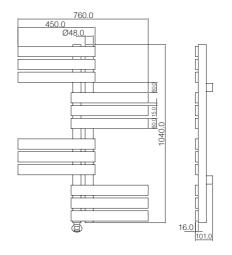

### 1052A

LCD control panel Material: Aluminum Tube Shape: Flat tube (6mm) Fitting Type: Wall Mounted Adjustable Temperature: 30~70°C

Power: AC 110-240V Power: 480W

Dimension: 1040\*760\*101mm