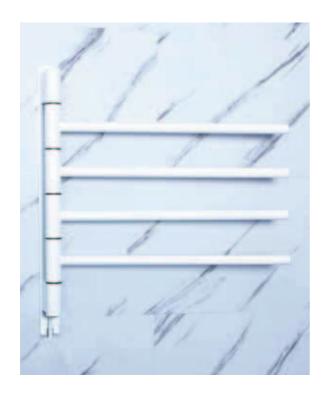

### 1052A

LCD control panel Material: Aluminum Tube Shape: Flat tube (6mm) Fitting Type: Wall Mounted Adjustable Temperature: 30~70°C

Power: AC 110-240V Power: 480W

Dimension: 1040\*760\*101mm