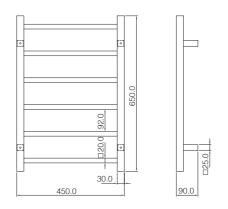

### 1052D

Material: Stainless Steel 201 Tube Shape: Square Tube Fitting Type: Wall-Mounted Constant Temperature: 50°C

Power: AC 110-240V Power: 70W Dimension: 650\*450\*90mm