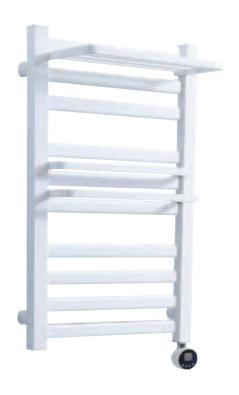

### 1052B

LCD control panel Material: Aluminum Tube Shape: Round Tube Fitting Type: Wall Mounted Adjustable Temperature: 30~70°C

Adjustable Temperature Power: AC 110-240V Power: 300W

Dimension: 850\*500\*275mm