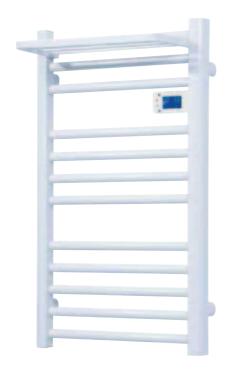

### 1052A

LCD control panel Material: Aluminum Tube Shape: Flat tube (6mm) Fitting Type: Wall Mounted Adjustable Temperature: 30~70°C

Power: AC 110-240V Power: 480W

Dimension: 1040\*760\*101mm