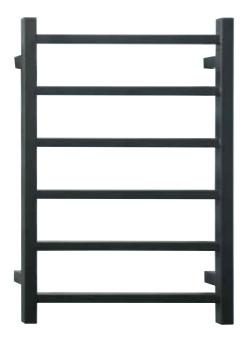

### 1052D

Material: Stainless Steel 201 Tube Shape: Square Tube Fitting Type: Wall-Mounted Constant Temperature: 50°C

Power: AC 110-240V Power: 70W Dimension: 650\*450\*90mm