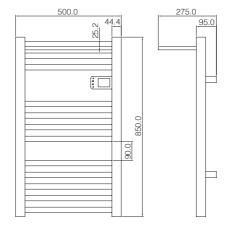

### 1052B

LCD control panel Material: Aluminum Tube Shape: Round Tube Fitting Type: Wall Mounted Adjustable Temperature: 30~70°C

Adjustable Temperature Power: AC 110-240V Power: 300W

Dimension: 850\*500\*275mm