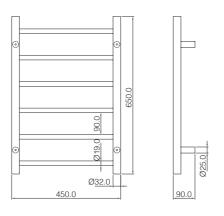

### 1052

Material: Stainless Steel 304 Tube Shape: Round Tube Fitting Type: Wall-mounted Constant Temperature: 50°C Power: AC 110-240V

Power: 70W

Dimension: 650\*450\*90mm