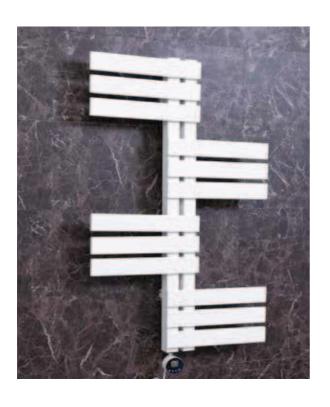

### 1052A

LCD control panel Material: Aluminum Tube Shape: Flat tube (6mm) Fitting Type: Wall Mounted Adjustable Temperature: 30~70°C

Power: AC 110-240V Power: 480W

Dimension: 1040\*760\*101mm