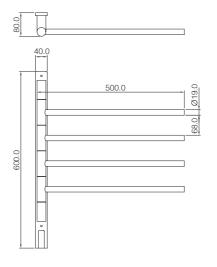

### 1052E

Material: Stainless Steel 201 Tube Shape: Round Tube Fitting Type: Wall-Mounted Constant Temperature: 50°C Power: AC 110-240V

Power: 40W

Dimension: 600\*500\*80mm