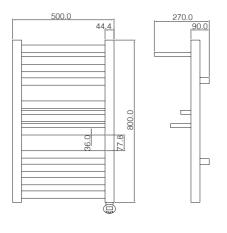

### 1052C

LCD control panel Material: Aluminum Tube Shape: Square Fitting Type: Wall Mounted Adjustable Temperature: 30~70°C

Power: AC 110-240V Power: 300W Dimension: 800\*500\*270mm COATED MATTE BLACK

COATED WHITE