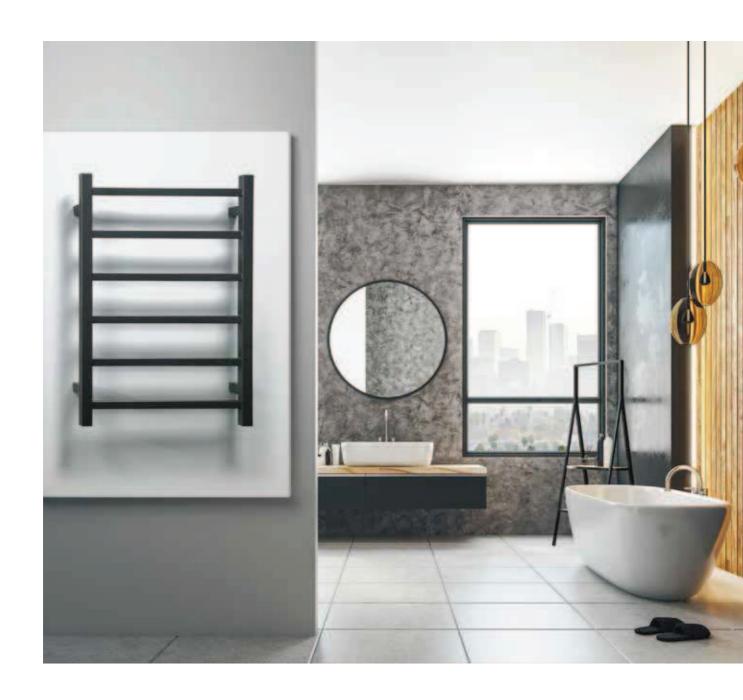

### 1052D

Material: Stainless Steel 201 Tube Shape: Square Tube Fitting Type: Wall-Mounted Constant Temperature: 50°C

Power: AC 110-240V Power: 70W Dimension: 650\*450\*90mm