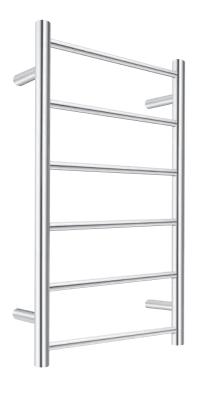

### 1052

Material: Stainless Steel 304 Tube Shape: Round Tube Fitting Type: Wall-mounted Constant Temperature: 50°C Power: AC 110-240V

Power: 70W

Dimension: 650\*450\*90mm